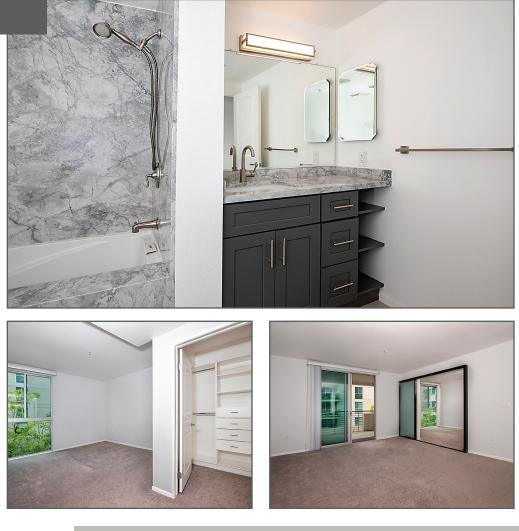

## DESIGNER DONE INTERIOR UNIT

267 South San Pedro St #313 Little Tokyo

www.Teramachi313.com

Teramachi is a senior (55+ years) condominium complex in the heart of DTLA's historic Little Tokyo. Offered is a light & bright, designer done, interior unit with 2 bedrooms, 2 bathroom, flexible floor plan and courtyard views. The bedrooms consist of a spacious master suite, with walk-in closet & master bathroom with soaking tub, and guest bedroom that opens into the living room, providing the flexibility of use as a den or office. The kitchen and bathrooms were remodeled with luxurious cabinetry and granite counter tops. The south facing balcony, with storage closet, offers the opportunity of al-fresco dining and serene courtyard views. Additional features include central air & heat, in-unit washer & dryer and 1 secure indoor parking space. Teramachi amenities include indoor-outdoor pool with sun deck, spa, central courtyard featuring gardens, koi pond, fountains & waterfalls, fitness center, steam sauna, quest lounges, 2-story community room with full kitchen facilities, community barbecues, guest parking and 24 hour front desk/security station. Close to Little Tokyo shops & restaurants, Dodger Stadium and ever-expanding downtown including the Arts District, Union Station, Staples Center and Disney Hall. Welcome Home!