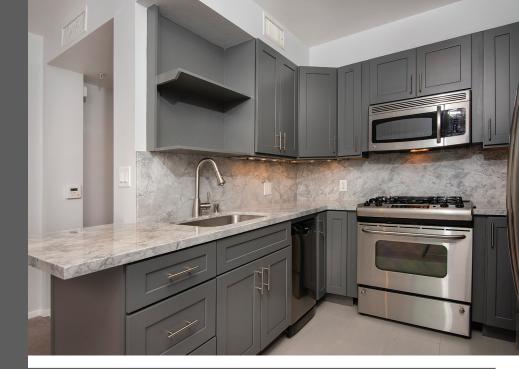

## DESIGNER DONE INTERIOR UNIT

267 South San Pedro St #313 Little Tokyo

www.Teramachi313.com

Teramachi is a senior (55+ years) condominium complex in the heart of DTLA's historic Little Tokyo. Offered is a light & bright, designer done, interior unit with 2 bedrooms, 2 bathroom, flexible floor plan and courtyard views. The bedrooms consist of a spacious master suite, with walk-in closet & master bathroom with soaking tub, and guest bedroom that opens into the living room, providing the flexibility of use as a den or office. The kitchen and bathrooms were remodeled with luxurious cabinetry and granite counter tops. The south facing balcony, with storage closet, offers the opportunity of al-fresco dining and serene courtyard views. Additional features include central air & heat, in-unit washer & dryer and 1 secure indoor parking space. Teramachi amenities include indoor-outdoor pool with sun deck, spa, central courtyard featuring gardens, koi pond, fountains & waterfalls, fitness center, steam sauna, quest lounges, 2-story community room with full kitchen facilities, community barbecues, guest parking and 24 hour front desk/security station. Close to Little Tokyo shops & restaurants, Dodger Stadium and ever-expanding downtown including the Arts District, Union Station, Staples Center and Disney Hall. Welcome Home!