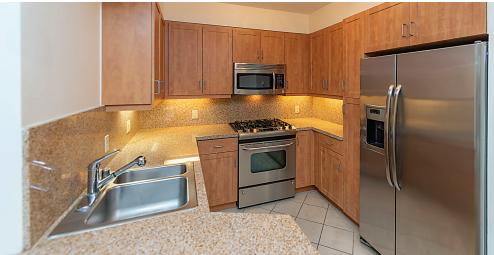

Teramachi is a senior (55+ years) condominium complex in the heart of DTLA's historic Little Tokyo. Offered is a north facing unit with 1 bedroom, 1 bathroom, living room with slider leading out to a patio affording access to north courtyard, dining area and gourmet kitchen with granite countertops, breakfast bar and stainless steel appliances. Additional features include central air & heat, in-unit washer & dryer and 1 secure indoor parking space. Teramachi amenities include guest lounges, 2-story community room with full kitchen facilities, pool, sun deck, spa, central courtyard featuring gardens, koi pond, fountains & waterfalls, fitness center, steam sauna, community barbecues, guest parking and 24 hour front desk/security station. Close to Little Tokyo shops & restaurants, Arts District, Grand Central Market, Union Station, Dodger Stadium, Dorothy Chandler Pavilion, The Broad & Disney Hall. Welcome Home!