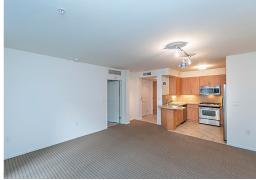

Teramachi is a senior (55+ years) condominium complex in the heart of DTLA's historic Little Tokyo. Offered is a north facing unit with 1 bedroom, 1 bathroom, living room with slider leading out to a patio affording access to north courtyard, dining area and gourmet kitchen with granite countertops, breakfast bar and stainless steel appliances. Additional features include central air & heat, in-unit washer & dryer and 1 secure indoor parking space. Teramachi amenities include guest lounges, 2-story community room with full kitchen facilities, pool, sun deck, spa, central courtyard featuring gardens, koi pond, fountains & waterfalls, fitness center, steam sauna, community barbecues, guest parking and 24 hour front desk/security station. Close to Little Tokyo shops & restaurants, Arts District, Grand Central Market, Union Station, Dodger Stadium, Dorothy Chandler Pavilion, The Broad & Disney Hall. Welcome Home!