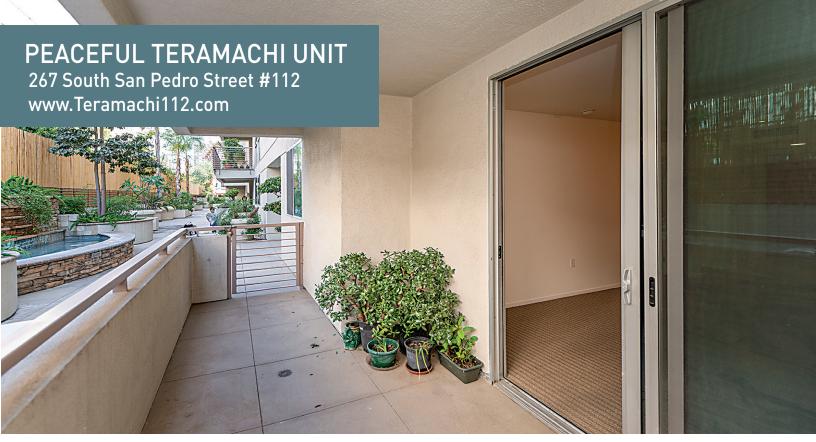

Teramachi is a senior (55+ years) condominium complex in the heart of DTLA's historic Little Tokyo. Offered is a north facing unit with 1 bedroom, 1 bathroom, living room with slider leading out to a patio affording access to north courtyard, dining area and gourmet kitchen with granite countertops, breakfast bar and stainless steel appliances. Additional features include central air & heat, in-unit washer & dryer and 1 secure indoor parking space. Teramachi amenities include guest lounges, 2-story community room with full kitchen facilities, pool, sun deck, spa, central courtyard featuring gardens, koi pond, fountains & waterfalls, fitness center, steam sauna, community barbecues, guest parking and 24 hour front desk/security station. Close to Little Tokyo shops & restaurants, Arts District, Grand Central Market, Union Station, Dodger Stadium, Dorothy Chandler Pavilion, The Broad & Disney Hall. Welcome Home!